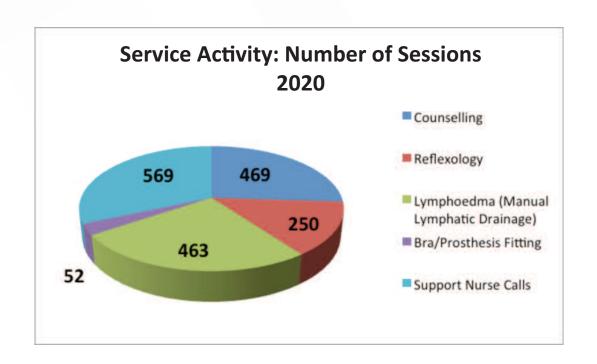

A brief overview of service delivery is provided below. In 2020 we provided a total of 1,803 appointment hours to clients. Of this figure 87% of appointments were new clients to the service and the remainder were returning clients. The vast majority of our clients 73% were female and 27% male. It is one of our objectives moving forward that we increase the numbers of Men that are getting support and services through the Centre in the years to come. An analysis of our activity will show that in 2020 service provision was broken down as follows

| Service                         | Percentage |
|---------------------------------|------------|
| Support Nurse Calls             | 31.6%      |
| Counselling                     | 26%        |
| Manual Lymphatic Drainage (MLD) | 25.7%      |
| Reflexology                     | 13.9%      |
| Bra/Prostesis fitting           | 2.8%       |

The level of support nurse calls made during the year was significantly higher than in previous years. The service was very highly regarded by clients who really appreciated the outreach nature of the calls. This is something we will be enhancing and developing in the future and it is a recommendation of the National Cancer Control Programme (NCCP) as a core service to be provided by local Cancer Support Services.