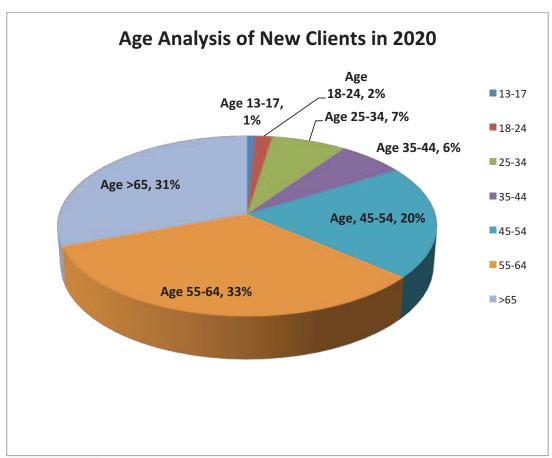

A brief overview of service delivery is provided below. In 2020 we provided a total of 1,803 appointment hours to clients. Of this figure 87% of appointments were new clients to the service and the remainder were returning clients. The vast majority of our clients 73% were female and 27% male. It is one of our objectives moving forward that we increase the numbers of Men that are getting support and services through the Centre in the years to come. An analysis of our activity will show that in 2020 service provision was broken down as follows