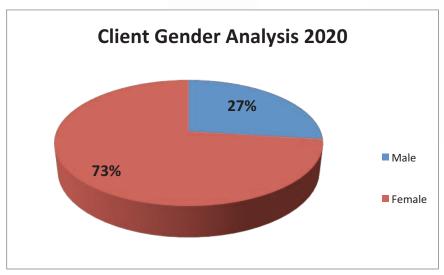

A brief overview of service delivery is provided below. In 2020 we provided a total of 1,803 appointment hours to clients. Of this figure 87% of appointments were new clients to the service and the remainder were returning clients. The vast majority of our clients 73% were female and 27% male. It is one of our objectives moving forward that we increase the numbers of Men that are getting support and services through the Centre in the years to come. An analysis of our activity will show that in 2020 service provision was broken down as follows