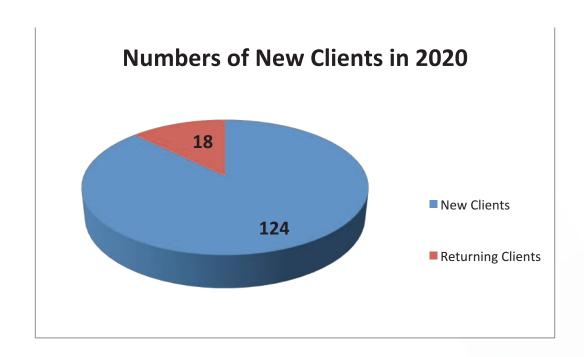

A brief overview of service delivery is provided below. In 2020 we provided a total of 1,803 appointment hours to clients. Of this figure 87% of appointments were new clients to the service and the remainder were returning clients. The vast majority of our clients 73% were female and 27% male. It is one of our objectives moving forward that we increase the numbers of Men that are getting support and services through the Centre in the years to come. An analysis of our activity will show that in 2020 service provision was broken down as follows